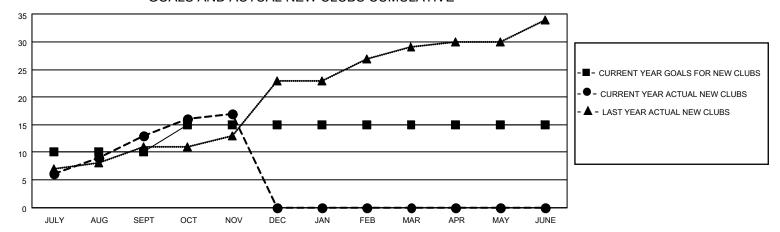

MEMBERSHIP PROGRESS REPORT

LOCATION INDIA District 317 A Results as of: 11/30/2021

| Clubs RESULTS FOR 2021-2022 |    |    |   | Members RESULTS FOR 2021-2022 |     |     |     |
|-----------------------------|----|----|---|-------------------------------|-----|-----|-----|
|                             |    |    |   |                               |     |     |     |
| JULY/AUG/SEPT               | 10 | 13 | 5 | JULY/AUG/SEPT                 | 200 | 521 | 194 |
| OCT/NOV/DEC                 | 5  | 4  | 0 | OCT/NOV/DEC                   | 130 | 247 | 74  |
| JAN/FEB/MAR                 | 0  | 0  | 0 | JAN/FEB/MAR                   | 60  | 0   | 0   |
| APR/MAY/JUNE                | 0  | 0  | 0 | APR/MAY/JUNE                  | 50  | 0   | 0   |

## GOALS AND ACTUAL NEW CLUBS CUMULATIVE



## GOALS AND ACTUAL MEMBERS CUMULATIVE



| DROPPED CLUBS: 5 |     | 82 CLUBS OF 205 ADDED 1 OR<br>MORE NEW MEMBERS | GENDER DISTRIBUTION                   |                |  |
|------------------|-----|------------------------------------------------|---------------------------------------|----------------|--|
|                  |     | WORE NEW WEWBERS                               | MALE                                  | 3,951 (65.09%) |  |
|                  |     |                                                | FEMALE                                | 2,119 (34.91%) |  |
| DROPPED MEMBERS  |     |                                                | NON BINARY                            | 0 (0.00%)      |  |
|                  |     |                                                |