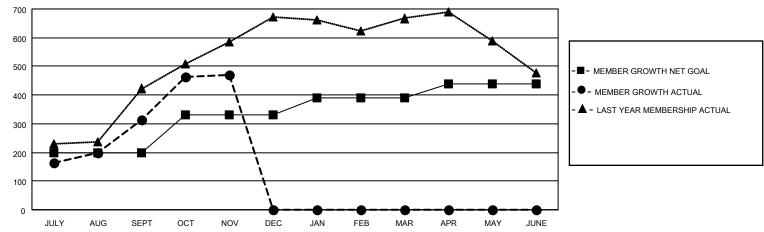

## GOALS AND ACTUAL MEMBERS CUMULATIVE

| DROPPED CLUBS: 5 |     | 82 CLUBS OF 205 ADDED 1 OR<br>MORE NEW MEMBERS | GENDER DISTRIBUTION                   |                |  |
|------------------|-----|------------------------------------------------|---------------------------------------|----------------|--|
|                  |     | WORE NEW WEWBERS                               | MALE                                  | 3,951 (65.09%) |  |
|                  |     |                                                | FEMALE                                | 2,119 (34.91%) |  |
| DROPPED MEMBERS  |     |                                                | NON BINARY                            | 0 (0.00%)      |  |
|                  |     |                                                | PREFER NOT TO ANSWER                  | 0 (0.00%)      |  |
| DECEASED         | 12  |                                                |                                       |                |  |
| CLUB CANCELLED   | 73  | CLICK HERE FOR CUMULATIVE                      | TOTAL FAMILY UNIT MEMBERS             | 2,817          |  |
| OTHER            | 183 | MEMBERSHIP DATA                                |                                       |                |  |
| TOTAL 268        |     |                                                | FAMILY MEMBERS PAYING HALF DUES 1,588 |                |  |
|                  |     |                                                |                                       |                |  |